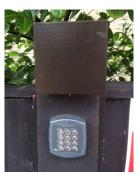

## 2 Parking Spaces at

## ALL SOULS CHURCH, Elmwood Avenue

- O To access these parking spaces please enter along the side of All Souls Church, through the barrier. The spaces are marked with a sign 'Gentle Dental Care'
- O Drive up to the barrier and stop.
- O Flip open the small box directly above the keypad and remove the plastic fob.
- Wave the fob in front of the keypad.
- When the barrier opens replace the fob.
- Park in the spaces labelled 'Gentle Dental Care'.
- To get out of the car park drive up to the barrier and it will automatically open.