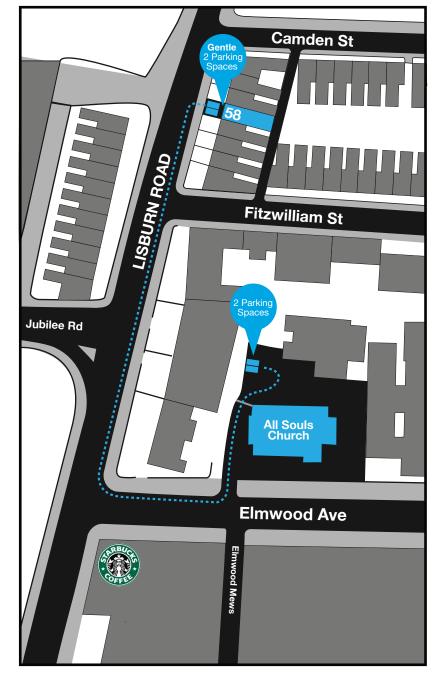

## 2 Parking Spaces at

## GENTLE DENTAL CARE, 58 Lisburn Road

O To access these parking spaces please mount the curb at the Camden Street end of the footpath.

## ALL SOULS CHURCH, Elmwood Avenue

- O To access these parking spaces please enter along the side of All Souls Church, through the barrier. The spaces are marked with a sign 'Gentle Dental Care'
- O Drive up to the barrier and stop.
- O Flip open the small box directly above the keypad and remove the plastic fob.
- Wave the fob in front of the keypad.
- When the barrier opens replace the fob.
- Park in the spaces labelled 'Gentle Dental Care'.
- To get out of the car park drive up to the barrier and it will automatically open.