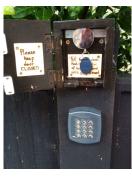

## 2 Parking Spaces at

## ALL SOULS CHURCH, Elmwood Avenue

- O To access these parking spaces please enter along the side of All Souls Church, through the barrier. The spaces are marked with a sign 'Gentle Dental Care'
- O Drive up to the barrier and stop.
- O Flip open the small box directly above the keypad and remove the plastic fob.
- Wave the fob in front of the keypad.
- When the barrier opens replace the fob.
- Park in the spaces labelled 'Gentle Dental Care'.
- To get out of the car park drive up to the barrier and it will automatically open.